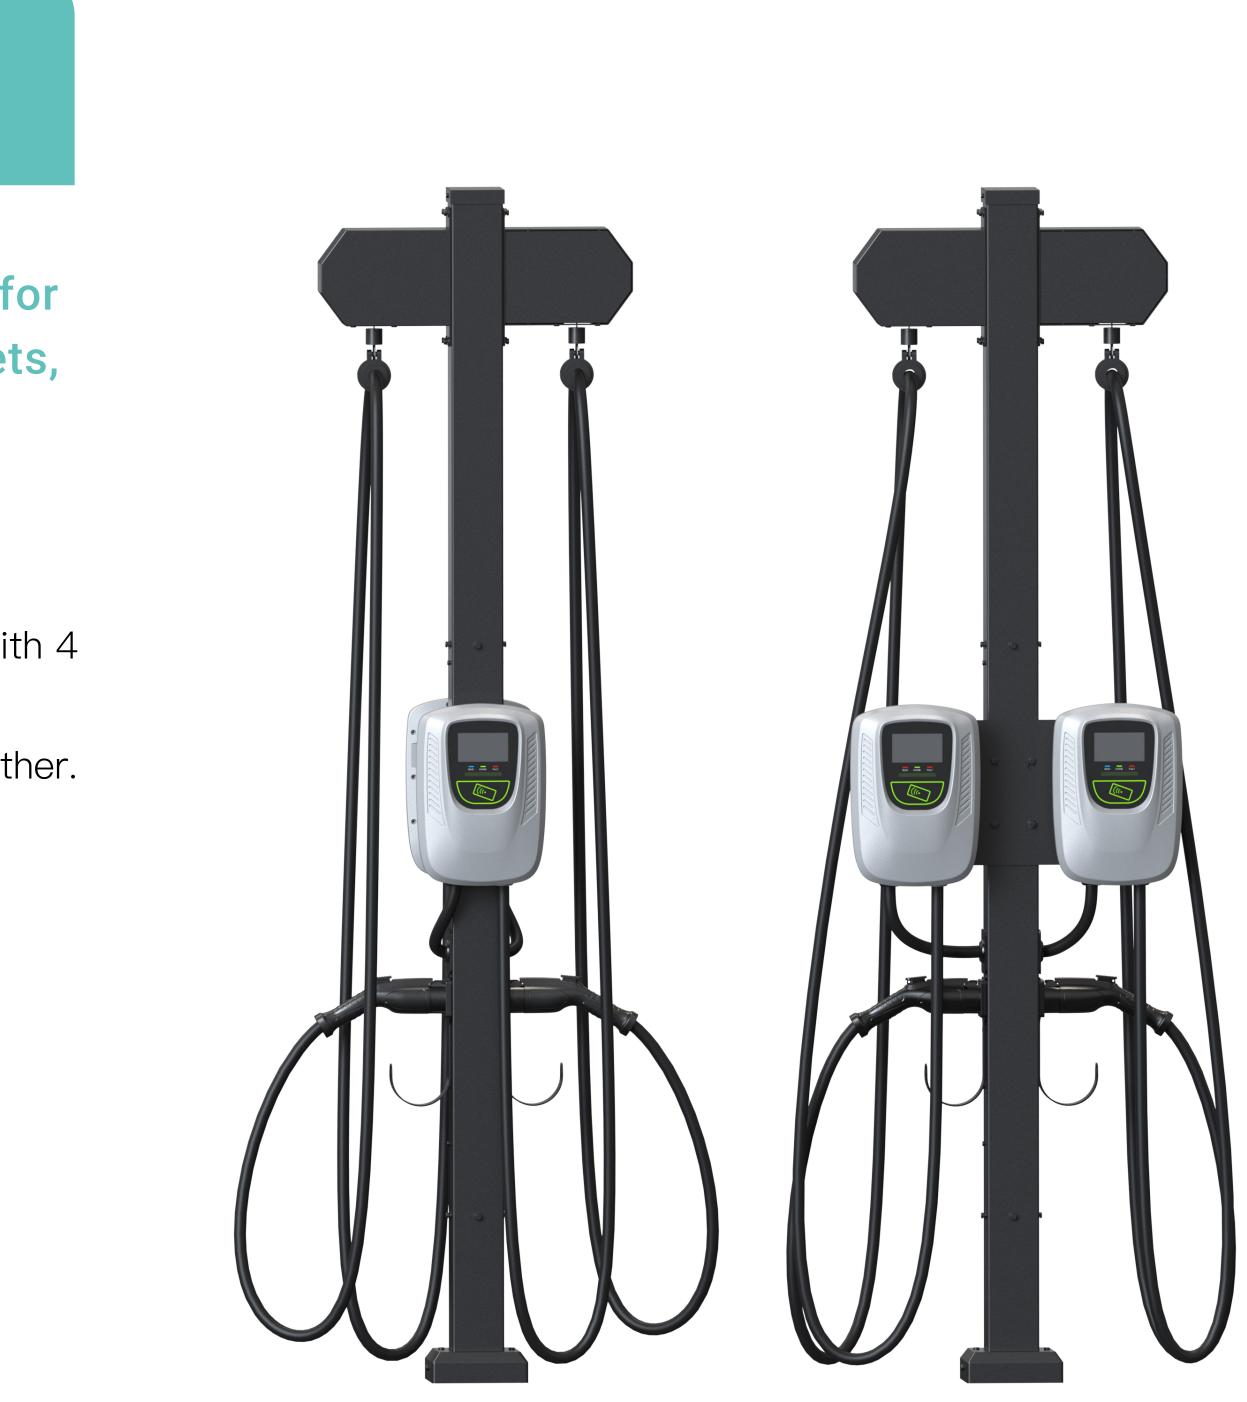

# PEDESTAL

A convenient charging station pedestal,perfect for workplaces, multi unit residential buildings, fleets, and is also suitable for public space.

### **Key features**

- ★ Easy and cost-effective installation: ground-mounted with 4 bolts, concrete pad recommended.
- ★ Rugged and reliable design able to withstand harsh weather.
- ★ Compact size and minimal footprint for small spaces.
- ★ Optional cable retractor for cord management.
- ★ Single and dual pedestal options available.
- ★ Modular design to facilitate servicing and maintenance.
- ★ Suitable for most charging piles on the market.
- ★ ADA compliant height.
- ★ Conforms to U.S. standard pallet sizes.