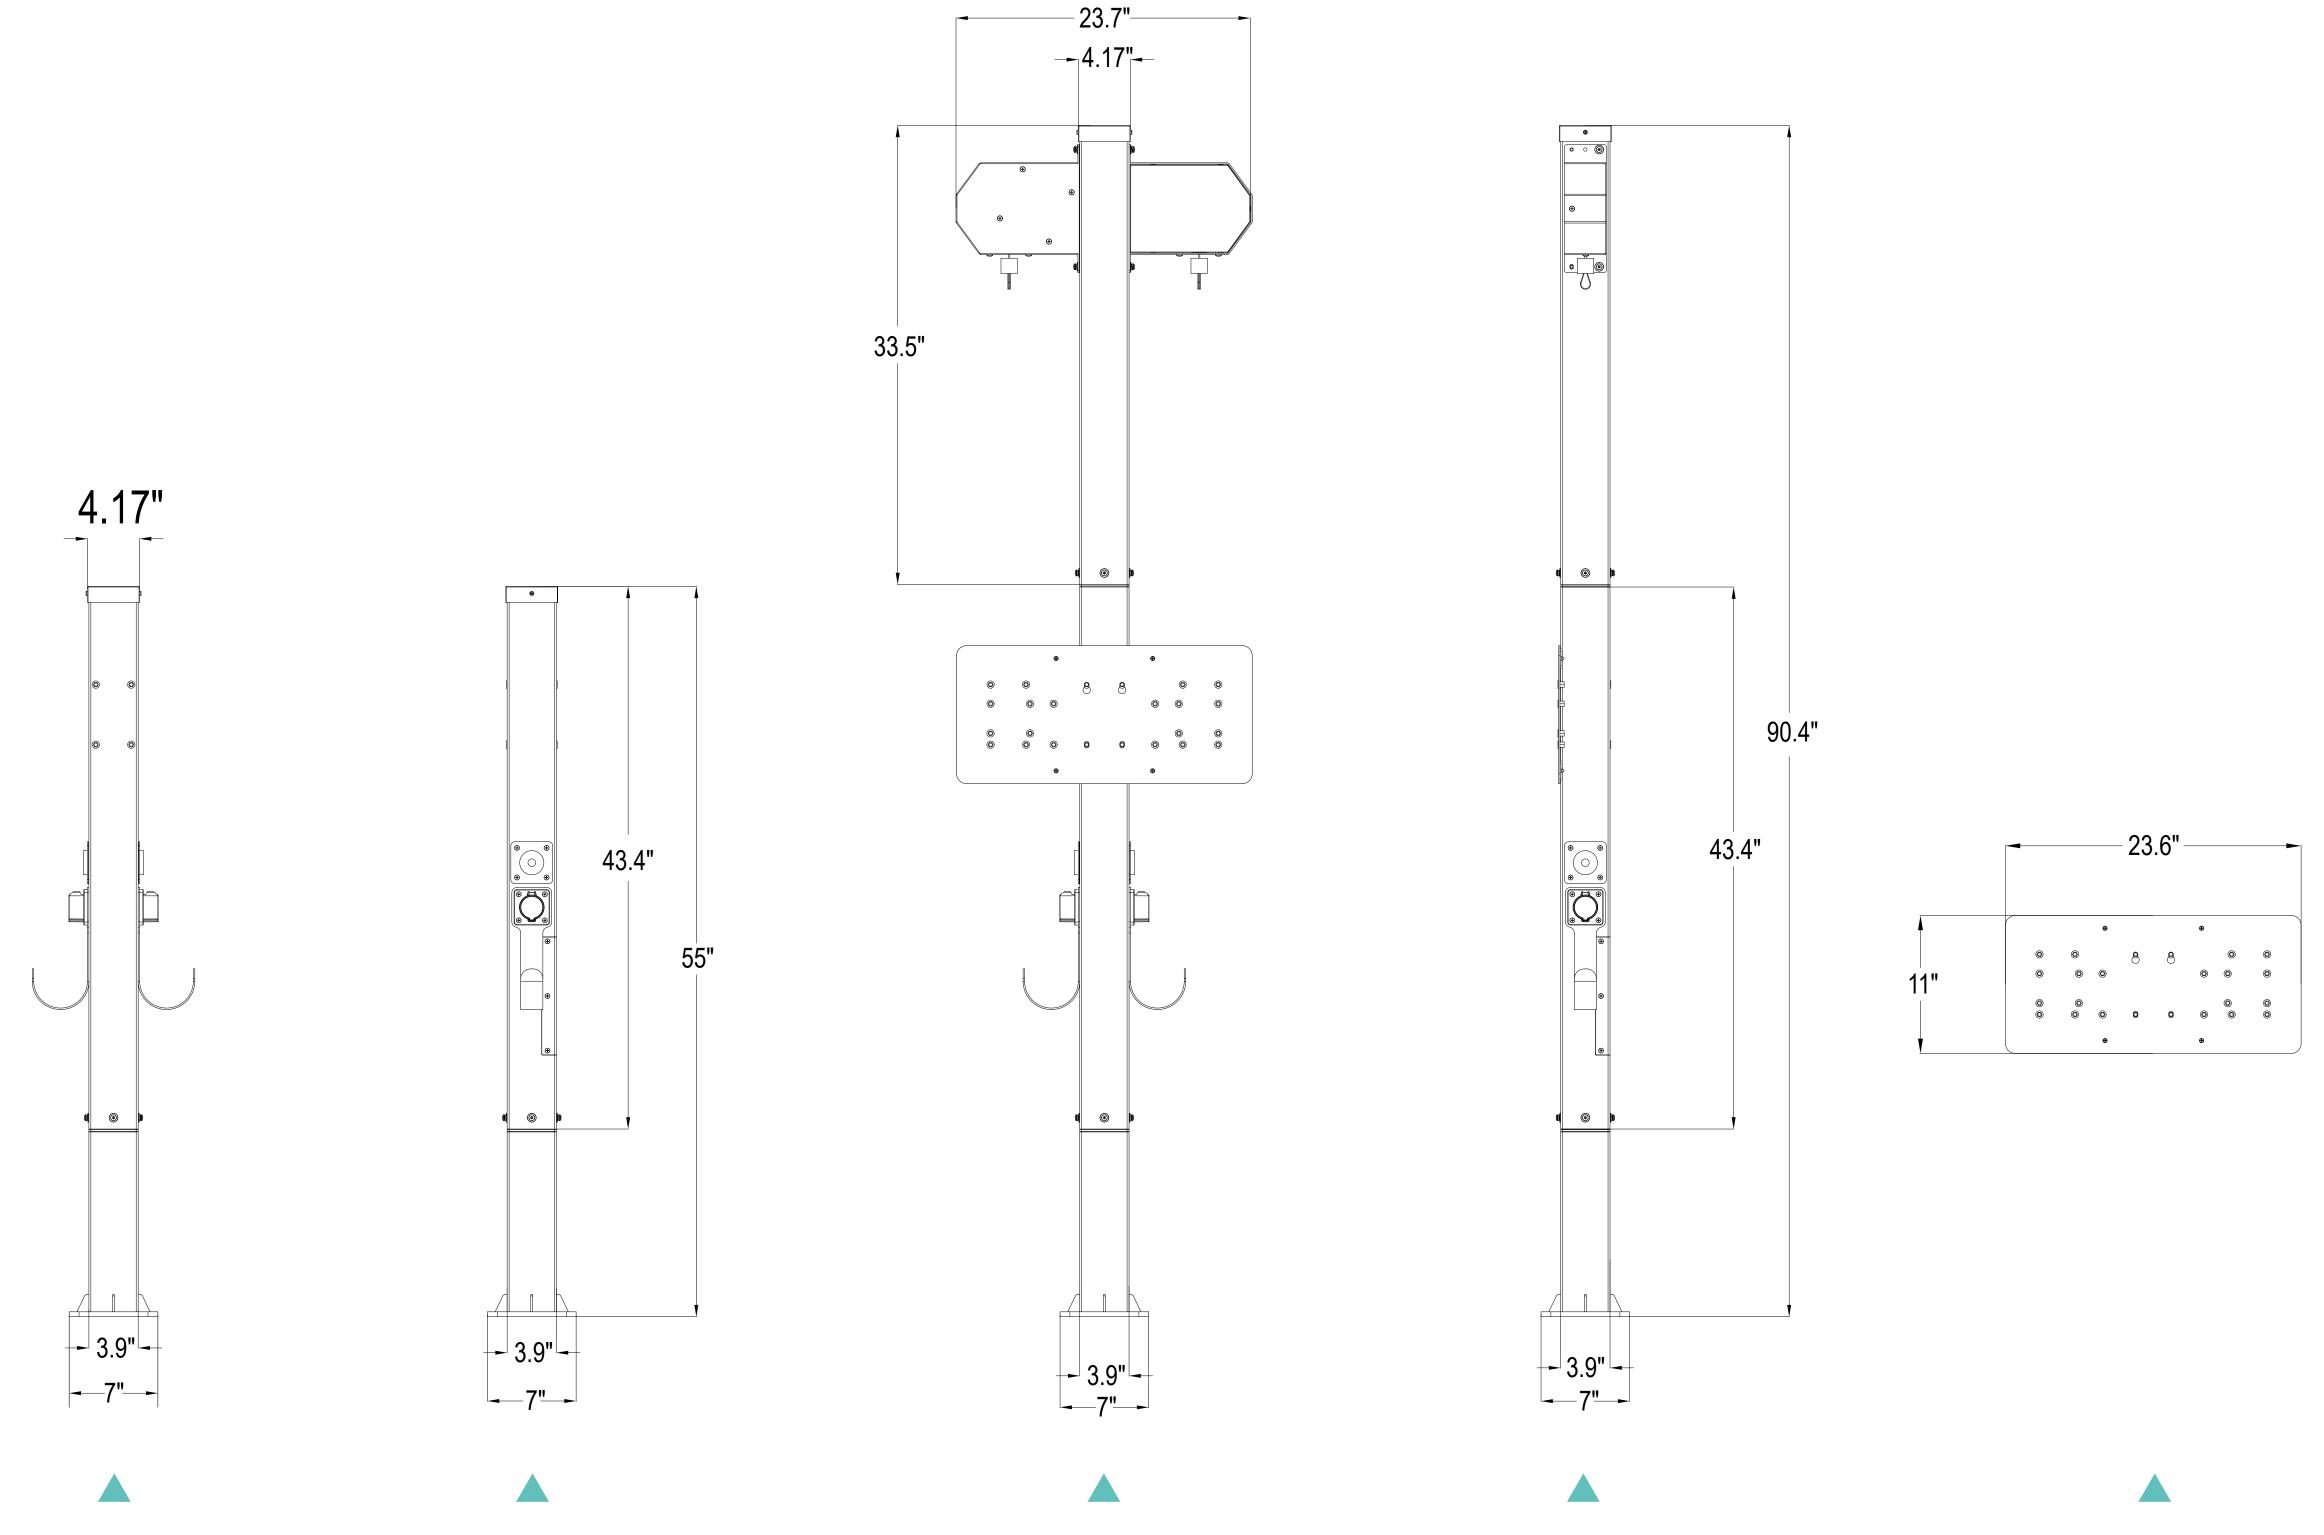

#### Fleet

• For fleet managers who wish to grow their EV fleets without expanding their electrical infrastructure while maintaining the operational costs at an affordable level.

|                   |        | Pedestal      |               |               | Pedestal with cable management system |               |  |
|-------------------|--------|---------------|---------------|---------------|---------------------------------------|---------------|--|
| Item model number | PAB-01 | <b>PAB-02</b> | <b>PAB-03</b> | <b>PAB-04</b> | <b>PAB-05</b>                         | <b>PAB-06</b> |  |
| Height            |        | 1397mm/55"    |               |               | 2296mm/90.4"                          |               |  |
| Width             |        | 100mm/4.17"   |               |               | 100mm/4.17"                           |               |  |

| Length                       | 100mm/4.17"  | 100mm/4.17"             |  |  |  |
|------------------------------|--------------|-------------------------|--|--|--|
| Weight                       |              |                         |  |  |  |
| Package Dimensions(Unit: mm) | 1185x335x235 | 1185x335x275            |  |  |  |
|                              |              | 390x315x140 415x335x330 |  |  |  |
| Material                     |              | Q235                    |  |  |  |