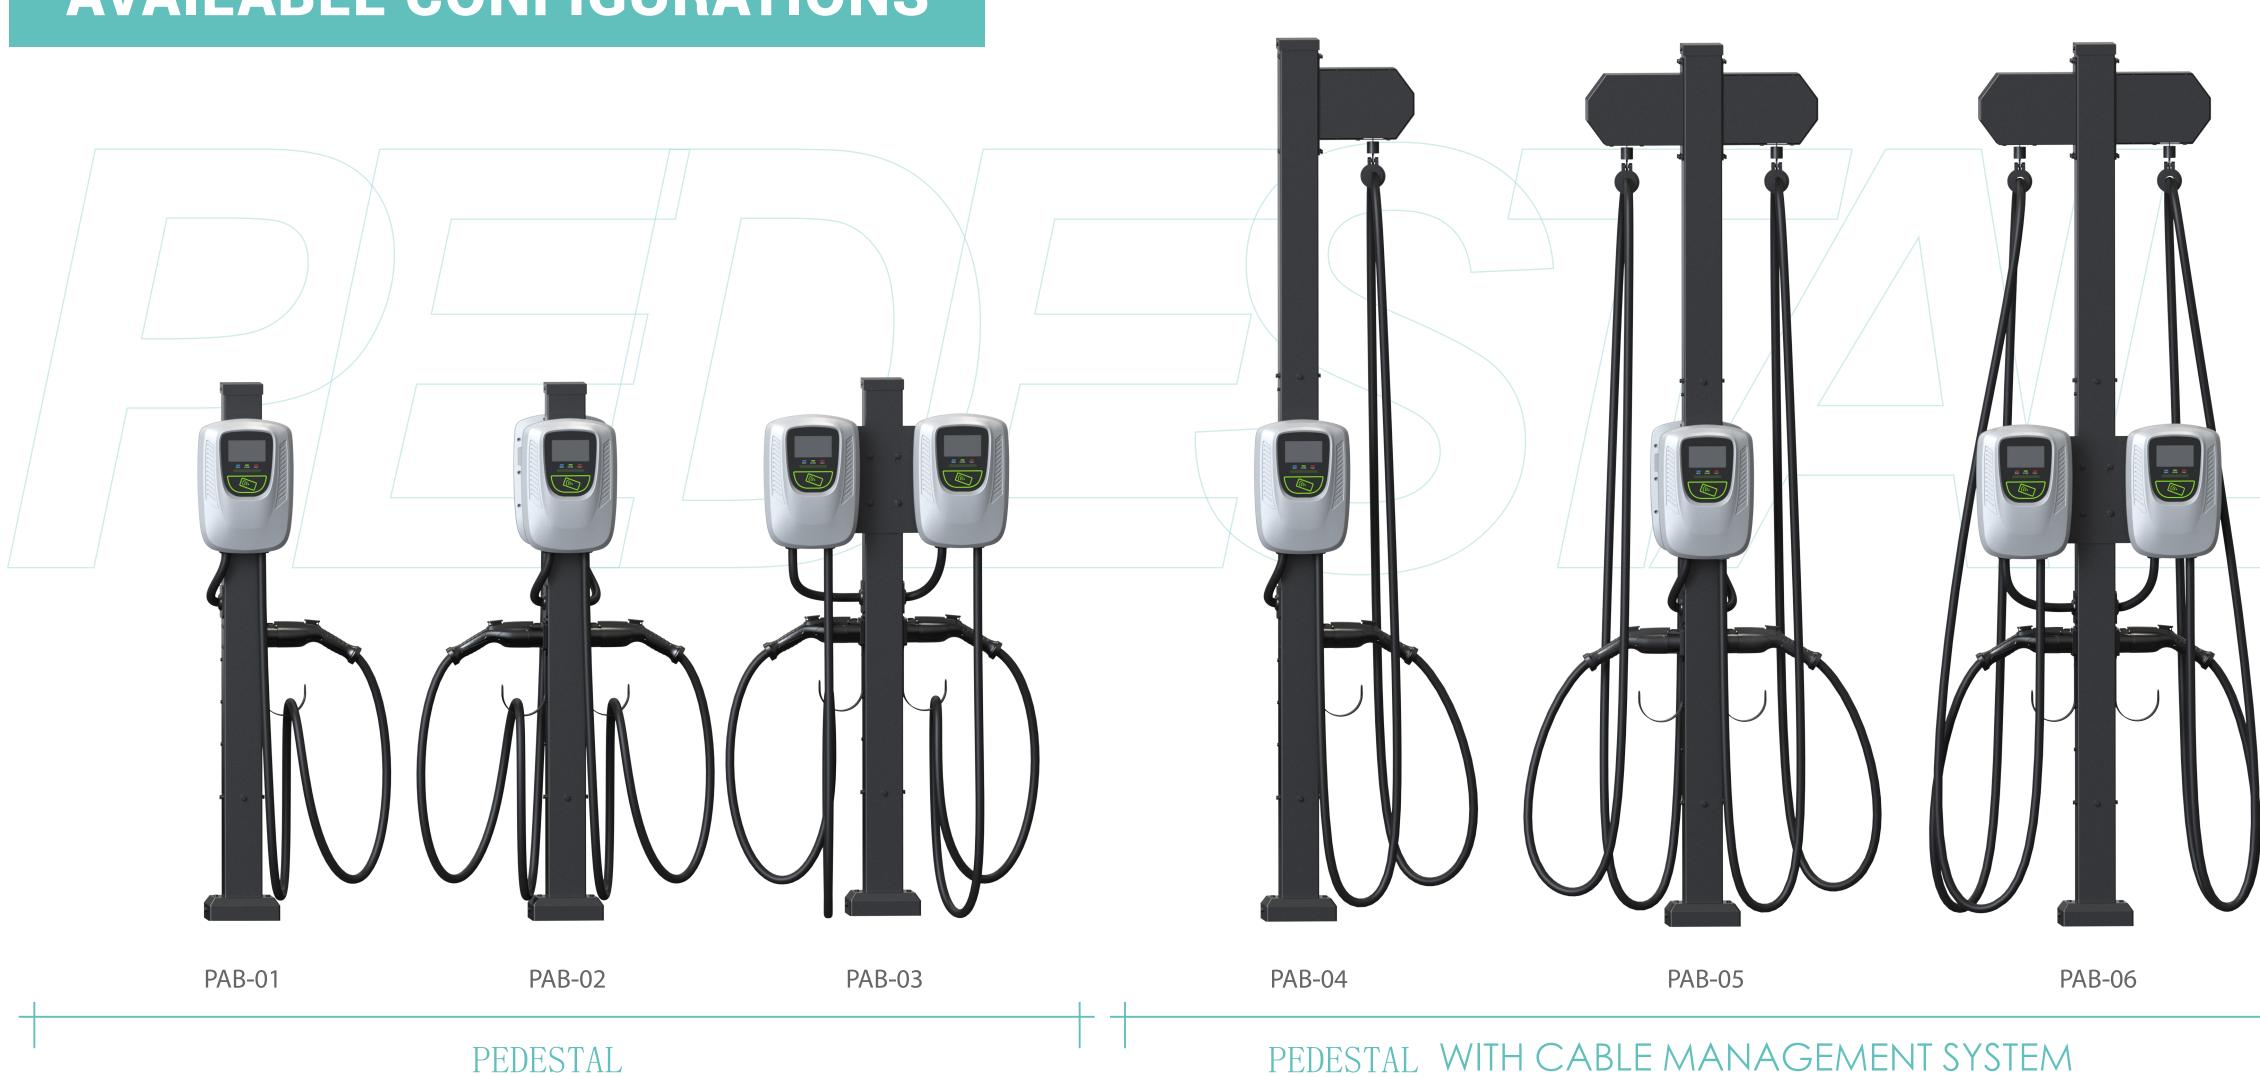

## **AVAILABLE CONFIGURATIONS**

#### Fleet

• For fleet managers who wish to grow their EV fleets without expanding their electrical infrastructure while maintaining the operational costs at an affordable level.

|                   |        | Pedestal      |               |               | Pedestal with cable management system |               |  |
|-------------------|--------|---------------|---------------|---------------|---------------------------------------|---------------|--|
| Item model number | PAB-01 | <b>PAB-02</b> | <b>PAB-03</b> | <b>PAB-04</b> | <b>PAB-05</b>                         | <b>PAB-06</b> |  |
| Height            |        | 1397mm/55"    |               |               | 2296mm/90.4"                          |               |  |
| Width             |        | 100mm/4.17"   |               |               | 100mm/4.17"                           |               |  |