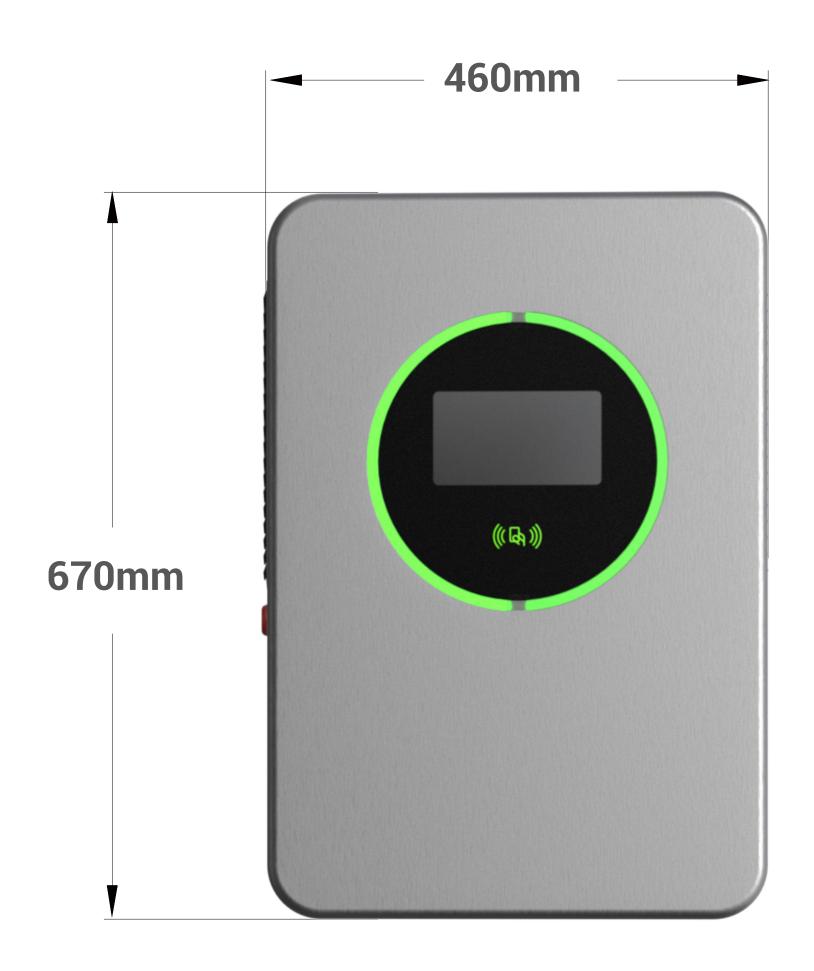

### DIMENSIONS

#### DATASHEET

| Number of Phase / Wire       3ph/L1, L2, L3, N, PE         Voltage Rating       400 Vac ±10%         Max. Input Amperage       35A       50A       70         Frequency       50~60Hz         Power factor       PF≥0.99@Rated load       > 95%           | OA                |
|-----------------------------------------------------------------------------------------------------------------------------------------------------------------------------------------------------------------------------------------------------------|-------------------|
| AC Input    Max. Input Amperage   35A   50A   70   Frequency   50~60Hz     Power factor   PF≥0.99@Rated load                                                                                                                                              | AC                |
| Frequency  Power factor  Frequency  50~60Hz  PF≥0.99@Rated load                                                                                                                                                                                           | OA                |
| Frequency 50~60Hz  Power factor PF≥0.99@Rated load                                                                                                                                                                                                        |                   |
|                                                                                                                                                                                                                                                           |                   |
| Efficiency > 95%                                                                                                                                                                                                                                          |                   |
|                                                                                                                                                                                                                                                           |                   |
| Maximum Power 20KW 30KW 2*20                                                                                                                                                                                                                              | 0KW               |
| Voltage Operating Range CCS2: 150-920 Vdc CHAdeMO: 150-500 Vdc                                                                                                                                                                                            |                   |
| DC Output  Maximum Current  60A  80A  2*6                                                                                                                                                                                                                 | 60A               |
| Plud Type                                                                                                                                                                                                                                                 | S2 or<br>*CHAdeMO |
| Charger gun length  4m Standard; 5m Optional                                                                                                                                                                                                              | OT I/ (GCIVIO     |
| Function                                                                                                                                                                                                                                                  |                   |
| EV Communication DIN 70121                                                                                                                                                                                                                                |                   |
| User Authentication Plug&Play / RFID / QR Code                                                                                                                                                                                                            |                   |
| <b>Display</b> 7 inch touch screen                                                                                                                                                                                                                        |                   |
| Network Ethernet, 4G, Wi-Fi                                                                                                                                                                                                                               |                   |
| Connectivity OCPP 1.6 J                                                                                                                                                                                                                                   |                   |
| <b>Languages</b> English as standard Others languages available via software conf                                                                                                                                                                         | figuration        |
| Protection                                                                                                                                                                                                                                                |                   |
| Certificate                                                                                                                                                                                                                                               |                   |
| Safety Compliance IEC 61851-1, IEC 61851-21-2, IEC 61851-23, IEC 61851-24                                                                                                                                                                                 | 4                 |
| Overcurrent protection, Short circuit protection, Input / Output Overvoltage protection, Input Undervoltage protection, Insulation monitoring, Two DC connector output common ground protection, Reverse polarity protection, Over temperature protection |                   |
| Warranty 2 year                                                                                                                                                                                                                                           |                   |
| Environmental                                                                                                                                                                                                                                             |                   |
| Storage Temperature -40°C to 75°C                                                                                                                                                                                                                         |                   |
| Operating Temperature -20°C to 55°C                                                                                                                                                                                                                       |                   |
| Anti-vandalism IK10 (not include LCD & RFID cover)                                                                                                                                                                                                        |                   |
| Ingression IP54                                                                                                                                                                                                                                           |                   |
| Relative Humidity Up to 95% non-condensing                                                                                                                                                                                                                |                   |
| Cooling Forced Air                                                                                                                                                                                                                                        |                   |
| Operating noise level ≤ 65dB                                                                                                                                                                                                                              |                   |
| Altitude ≤ 2000M                                                                                                                                                                                                                                          |                   |
|                                                                                                                                                                                                                                                           |                   |
| Mechanical Feature                                                                                                                                                                                                                                        |                   |
| Mechanical Feature         460 (W) *670 (H) *270 (D)                                                                                                                                                                                                      |                   |
| <b>Dimension (mm)</b> 460 (W) *670 (H) *270 (D)                                                                                                                                                                                                           | ōkg               |
| <b>Dimension (mm)</b> 460 (W) *670 (H) *270 (D)                                                                                                                                                                                                           | īkg               |