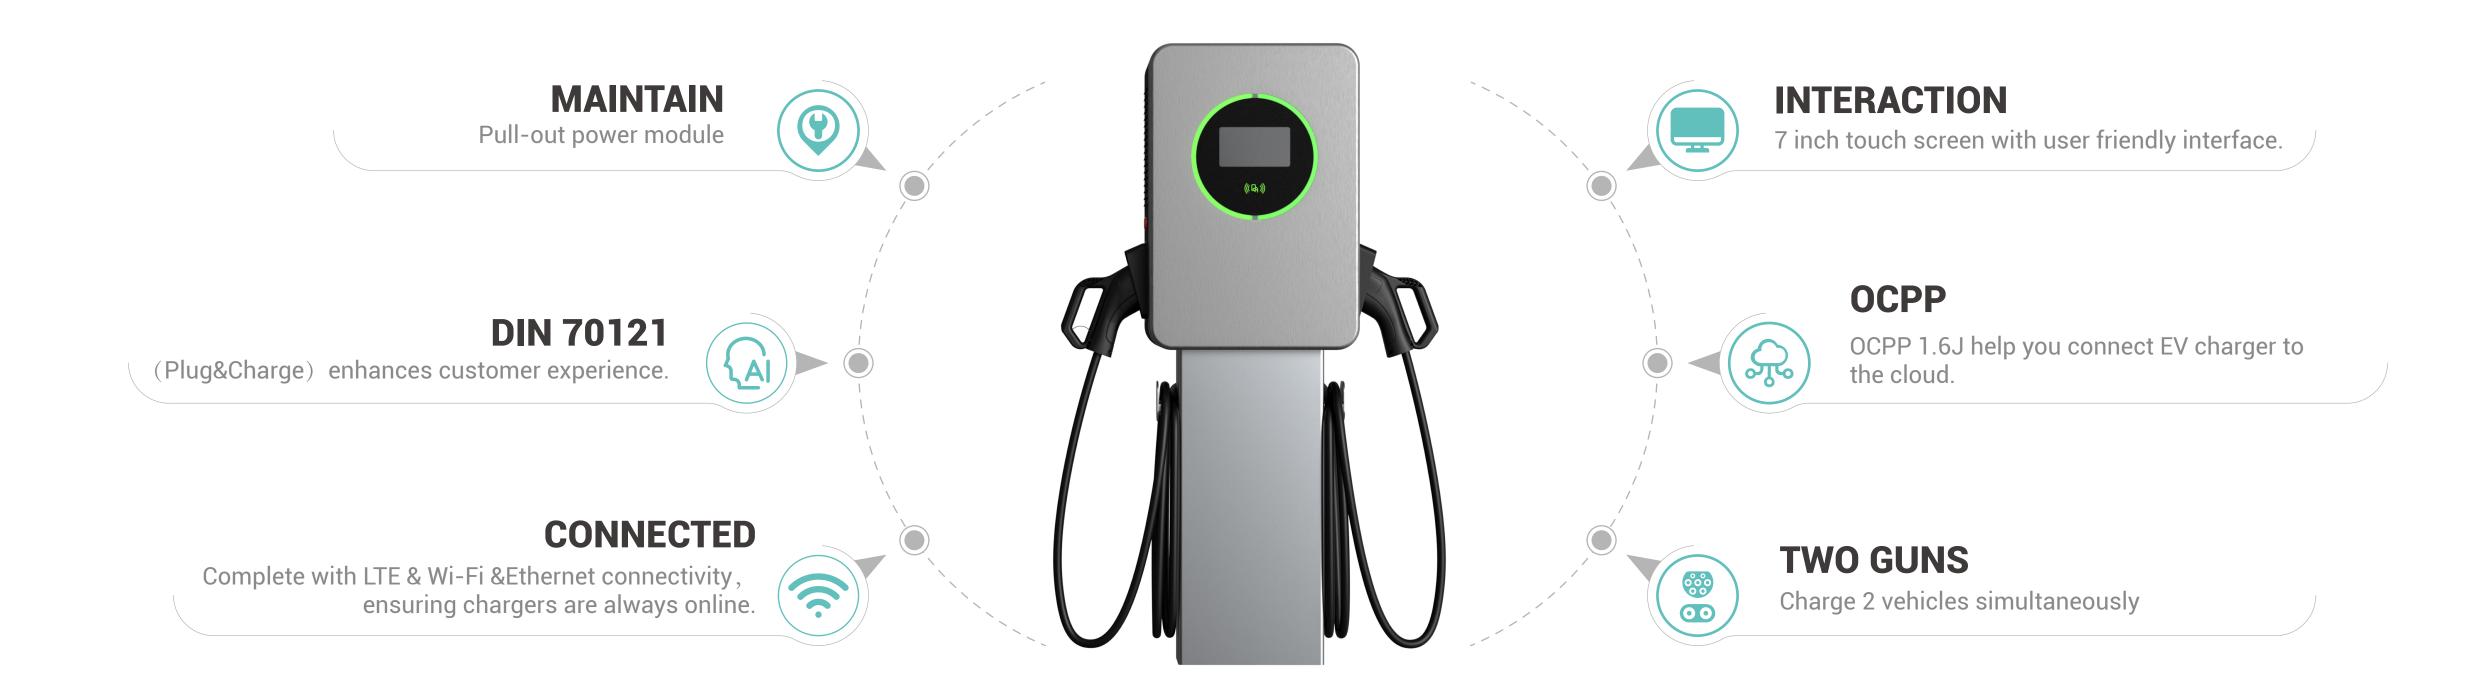

# OCPP 1.6J

#### DATASHEET

| Number of Phase / Wire       3ph/L1, L2, L3, N, PE         Voltage Rating       400 Vac ±10%         Max. Input Amperage       35A       50A       70         Frequency       50~60Hz         Power factor       PF≥0.99@Rated load       > 95%           | OA                |
|-----------------------------------------------------------------------------------------------------------------------------------------------------------------------------------------------------------------------------------------------------------|-------------------|
| AC Input    Max. Input Amperage   35A   50A   70   Frequency   50~60Hz     Power factor   PF≥0.99@Rated load                                                                                                                                              | AC                |
| Frequency  Power factor  Frequency  50~60Hz  PF≥0.99@Rated load                                                                                                                                                                                           | OA                |
| Frequency 50~60Hz  Power factor PF≥0.99@Rated load                                                                                                                                                                                                        |                   |
|                                                                                                                                                                                                                                                           |                   |
| Efficiency > 95%                                                                                                                                                                                                                                          |                   |
|                                                                                                                                                                                                                                                           |                   |
| Maximum Power 20KW 30KW 2*20                                                                                                                                                                                                                              | 0KW               |
| Voltage Operating Range CCS2: 150-920 Vdc CHAdeMO: 150-500 Vdc                                                                                                                                                                                            |                   |
| DC Output  Maximum Current  60A  80A  2*6                                                                                                                                                                                                                 | 60A               |
| Plud Type                                                                                                                                                                                                                                                 | S2 or<br>*CHAdeMO |
| Charger gun length  4m Standard; 5m Optional                                                                                                                                                                                                              | OT I/ (GCIVIO     |
| Function                                                                                                                                                                                                                                                  |                   |
| EV Communication DIN 70121                                                                                                                                                                                                                                |                   |
| User Authentication Plug&Play / RFID / QR Code                                                                                                                                                                                                            |                   |
| <b>Display</b> 7 inch touch screen                                                                                                                                                                                                                        |                   |
| Network Ethernet, 4G, Wi-Fi                                                                                                                                                                                                                               |                   |
| Connectivity OCPP 1.6 J                                                                                                                                                                                                                                   |                   |
| <b>Languages</b> English as standard Others languages available via software conf                                                                                                                                                                         | figuration        |
| Protection                                                                                                                                                                                                                                                |                   |
| Certificate                                                                                                                                                                                                                                               |                   |
| Safety Compliance IEC 61851-1, IEC 61851-21-2, IEC 61851-23, IEC 61851-24                                                                                                                                                                                 | 4                 |
| Overcurrent protection, Short circuit protection, Input / Output Overvoltage protection, Input Undervoltage protection, Insulation monitoring, Two DC connector output common ground protection, Reverse polarity protection, Over temperature protection |                   |
| Warranty 2 year                                                                                                                                                                                                                                           |                   |
| Environmental                                                                                                                                                                                                                                             |                   |
| Storage Temperature -40°C to 75°C                                                                                                                                                                                                                         |                   |
| Operating Temperature -20°C to 55°C                                                                                                                                                                                                                       |                   |
| Anti-vandalism IK10 (not include LCD & RFID cover)                                                                                                                                                                                                        |                   |
| Ingression IP54                                                                                                                                                                                                                                           |                   |
| Relative Humidity Up to 95% non-condensing                                                                                                                                                                                                                |                   |
| Cooling Forced Air                                                                                                                                                                                                                                        |                   |
| Operating noise level ≤ 65dB                                                                                                                                                                                                                              |                   |
| Altitude ≤ 2000M                                                                                                                                                                                                                                          |                   |
|                                                                                                                                                                                                                                                           |                   |
| Mechanical Feature                                                                                                                                                                                                                                        |                   |
| Mechanical Feature         460 (W) *670 (H) *270 (D)                                                                                                                                                                                                      |                   |
| <b>Dimension (mm)</b> 460 (W) *670 (H) *270 (D)                                                                                                                                                                                                           | ōkg               |
| <b>Dimension (mm)</b> 460 (W) *670 (H) *270 (D)                                                                                                                                                                                                           | īkg               |