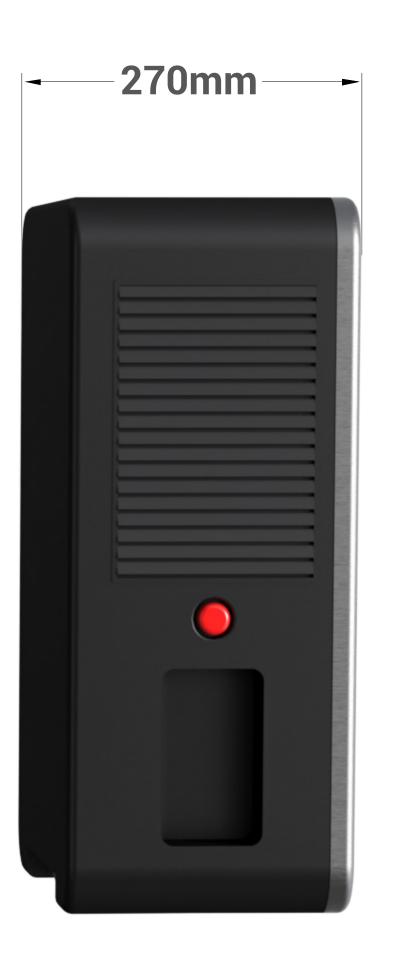

#### DATASHEET

| Number of Phase / Wire       3ph/L1, L2, L3, N, PE         Voltage Rating       400 Vac ±10%         Max. Input Amperage       35A       50A       70         Frequency       50~60Hz         Power factor       PF≥0.99@Rated load       > 95%           | OA                |
|-----------------------------------------------------------------------------------------------------------------------------------------------------------------------------------------------------------------------------------------------------------|-------------------|
| AC Input    Max. Input Amperage   35A   50A   70   Frequency   50~60Hz     Power factor   PF≥0.99@Rated load                                                                                                                                              | AC                |
| Frequency  Power factor  Frequency  50~60Hz  PF≥0.99@Rated load                                                                                                                                                                                           | OA                |
| Frequency 50~60Hz  Power factor PF≥0.99@Rated load                                                                                                                                                                                                        |                   |
|                                                                                                                                                                                                                                                           |                   |
| Efficiency > 95%                                                                                                                                                                                                                                          |                   |
|                                                                                                                                                                                                                                                           |                   |
| Maximum Power 20KW 30KW 2*20                                                                                                                                                                                                                              | 0KW               |
| Voltage Operating Range CCS2: 150-920 Vdc CHAdeMO: 150-500 Vdc                                                                                                                                                                                            |                   |
| DC Output  Maximum Current  60A  80A  2*6                                                                                                                                                                                                                 | 60A               |
| Plud Type                                                                                                                                                                                                                                                 | S2 or<br>*CHAdeMO |
| Charger gun length  4m Standard; 5m Optional                                                                                                                                                                                                              | OT I/ (GCIVIO     |
| Function                                                                                                                                                                                                                                                  |                   |
| EV Communication DIN 70121                                                                                                                                                                                                                                |                   |
| User Authentication Plug&Play / RFID / QR Code                                                                                                                                                                                                            |                   |
| <b>Display</b> 7 inch touch screen                                                                                                                                                                                                                        |                   |
| Network Ethernet, 4G, Wi-Fi                                                                                                                                                                                                                               |                   |
| Connectivity OCPP 1.6 J                                                                                                                                                                                                                                   |                   |
| <b>Languages</b> English as standard Others languages available via software conf                                                                                                                                                                         | figuration        |
| Protection                                                                                                                                                                                                                                                |                   |
| Certificate                                                                                                                                                                                                                                               |                   |
| Safety Compliance IEC 61851-1, IEC 61851-21-2, IEC 61851-23, IEC 61851-24                                                                                                                                                                                 | 4                 |
| Overcurrent protection, Short circuit protection, Input / Output Overvoltage protection, Input Undervoltage protection, Insulation monitoring, Two DC connector output common ground protection, Reverse polarity protection, Over temperature protection |                   |
| Warranty 2 year                                                                                                                                                                                                                                           |                   |
| Environmental                                                                                                                                                                                                                                             |                   |
| Storage Temperature -40°C to 75°C                                                                                                                                                                                                                         |                   |
| Operating Temperature -20°C to 55°C                                                                                                                                                                                                                       |                   |
| Anti-vandalism IK10 (not include LCD & RFID cover)                                                                                                                                                                                                        |                   |
| Ingression IP54                                                                                                                                                                                                                                           |                   |
| Relative Humidity Up to 95% non-condensing                                                                                                                                                                                                                |                   |
| Cooling Forced Air                                                                                                                                                                                                                                        |                   |
| Operating noise level ≤ 65dB                                                                                                                                                                                                                              |                   |
| Altitude ≤ 2000M                                                                                                                                                                                                                                          |                   |
|                                                                                                                                                                                                                                                           |                   |
| Mechanical Feature                                                                                                                                                                                                                                        |                   |
| Mechanical Feature         460 (W) *670 (H) *270 (D)                                                                                                                                                                                                      |                   |
| <b>Dimension (mm)</b> 460 (W) *670 (H) *270 (D)                                                                                                                                                                                                           | ōkg               |
| <b>Dimension (mm)</b> 460 (W) *670 (H) *270 (D)                                                                                                                                                                                                           | īkg               |

### DIMENSIONS