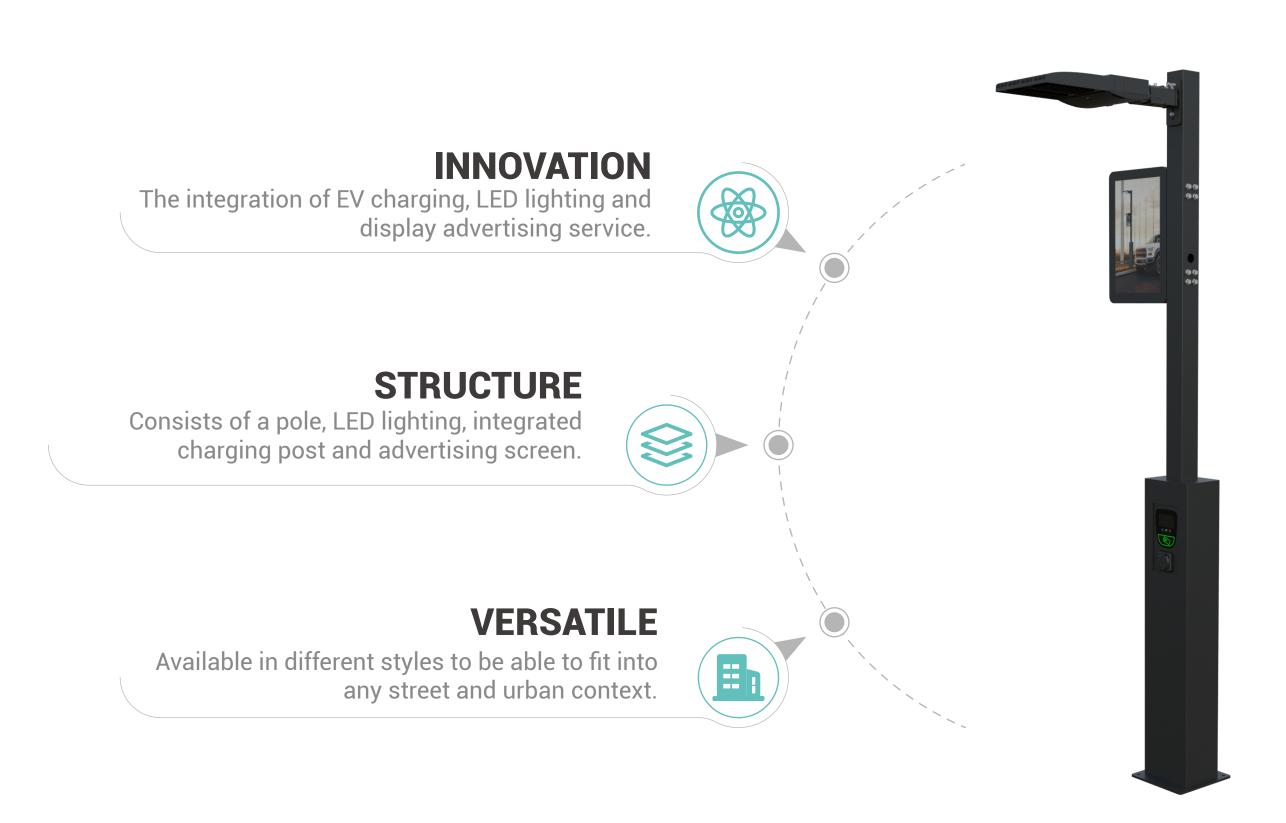

## EVCP4

## DATASHEET

| Mode 3 EV Charger     |                                   |
|-----------------------|-----------------------------------|
| Voltage               | 230Vac±10%                        |
| Amperage/Power        | 32A/7KW                           |
| AC Power Frequency    | 50-60Hz                           |
| User Authentication   | RFID ISO14443                     |
| Network               | LAN standard, Wi-Fi / 4G optional |
| Connectivity          | OCPP1.6J                          |
| Operating Temperature | -30°C ~ 50°C                      |
| IP Level              | IP54                              |
| IK Rating             | IK08                              |
| Charging Outlet       | Type2 Socket                      |
| Warranty              | 2-year                            |
| LCD Screen            |                                   |
| Dimensions            | 400*800mm                         |
| IP Level              | IP65                              |
| Frame Material        | Cast Aluminum                     |
| Voltage               | 220/110Vac±10%                    |
| Frequency             | 47-63Hz                           |
| Operating Temperature | -40°C ~ 80°C                      |
| Warranty              | 1-year                            |
| LED Light             |                                   |
| Wattages              | 60/80/100/120/150/200/240/320W    |
| Voltage               | 230Vac±10%                        |
| IP Level              | IP66                              |
| CCT                   | 2200/3000/4000/5000/5700K         |
| CRI                   | 70+                               |
| Operating Temperature | -40°C ~ 50°C                      |
| Warranty              | 5-year                            |