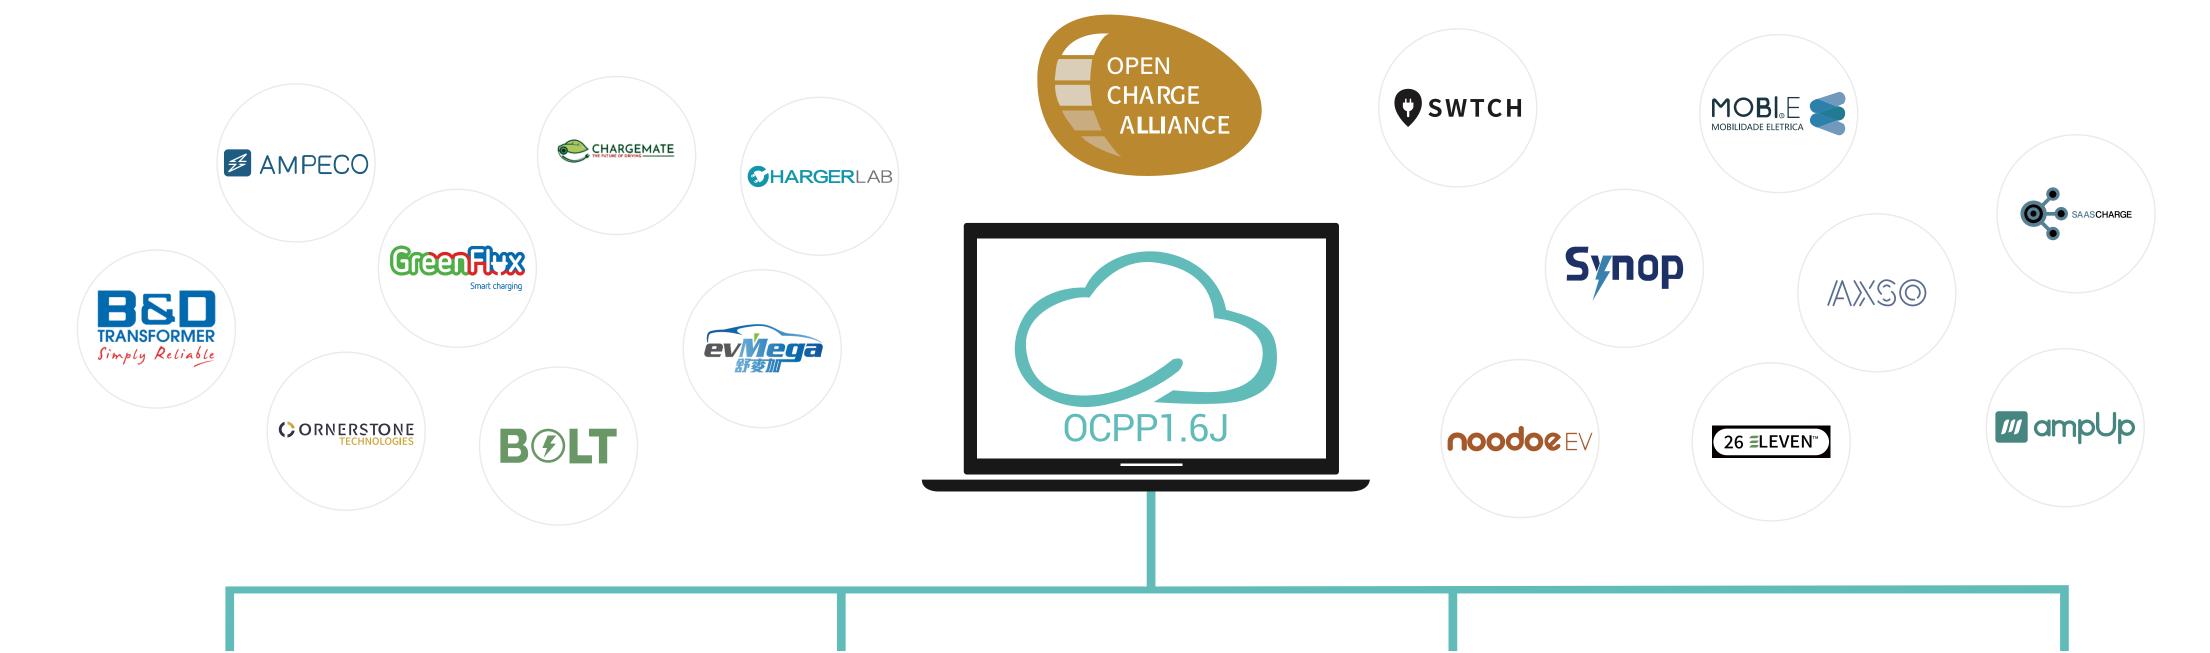

| 220/110Vac±10%                    |
| Frequency             | 47-63Hz                           |
| Operating Temperature | -40°C ~ 80°C                      |
| Warranty              | 1-year                            |
| LED Light             |                                   |
| Wattages              | 60/80/100/120/150/200/240/320W    |
| Voltage               | 230Vac±10%                        |
| IP Level              | IP66                              |
| CCT                   | 2200/3000/4000/5000/5700K         |
| CRI                   | 70+                               |
| Operating Temperature | -40°C ~ 50°C                      |
| Warranty              | 5-year                            |

## OCPP 1.6J

## Connected successfully with 50+ global EVC platforms