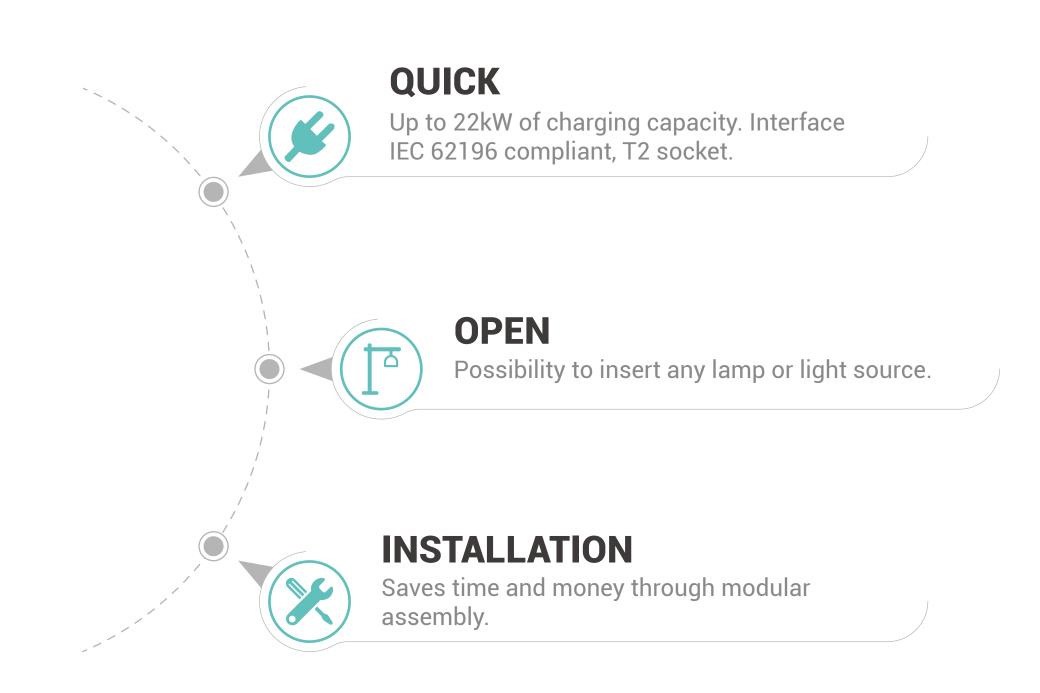

## DATASHEET

| Mode 3 EV Charger     |                                   |
|-----------------------|-----------------------------------|
| Voltage               | 230Vac±10%                        |
| Amperage/Power        | 32A/7KW                           |
| AC Power Frequency    | 50-60Hz                           |
| User Authentication   | RFID ISO14443                     |
| Network               | LAN standard, Wi-Fi / 4G optional |
| Connectivity          | OCPP1.6J                          |
| Operating Temperature | -30°C ~ 50°C                      |
| IP Level              | IP54                              |
| IK Rating             | IK08                              |
| Charging Outlet       | Type2 Socket                      |
| Warranty              | 2-year                            |
| LCD Screen            |                                   |
| Dimensions            | 400*800mm                         |
| IP Level              | IP65                              |
| Frame Material        | Cast Aluminum                     |
| Voltage               | 220/110Vac±10%                    |
| Frequency             | 47-63Hz                           |
| Operating Temperature | -40°C ~ 80°C                      |
| Warranty              | 1-year                            |
| LED Light             |                                   |
| Wattages              | 60/80/100/120/150/200/240/320W    |
| Voltage               | 230Vac±10%                        |
| IP Level              | IP66                              |
| CCT                   | 2200/3000/4000/5000/5700K         |
| CRI                   | 70+                               |
| Operating Temperature | -40°C ~ 50°C                      |
| Warranty              | 5-year                            |