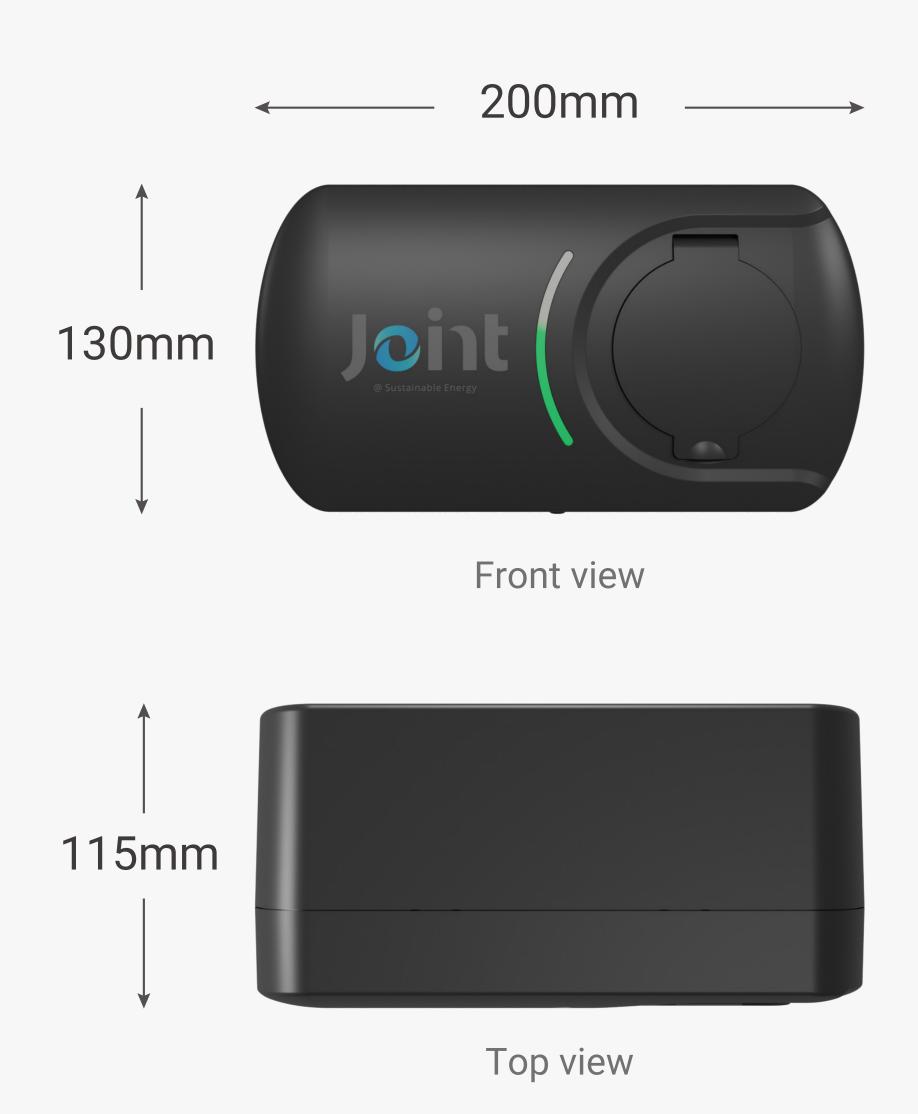

## DIMENSIONS

## DATASHEET

| Model No.             |                              | EVC38-AC07                                                                                         |
|-----------------------|------------------------------|----------------------------------------------------------------------------------------------------|
| Voltage               |                              | 230Vac±10%                                                                                         |
| Amperage              |                              | 32A                                                                                                |
| Power                 |                              | 7KW                                                                                                |
| AC Power Frequency    |                              | 50/60Hz                                                                                            |
| Net Weight            |                              | 1.15 kg                                                                                            |
| Gross Weight          |                              | 1.7kg                                                                                              |
| Product Dimensions    |                              | L:200 mm * H:130mm * W:115mm                                                                       |
| Protection & Standard | <b>Charging Outlet</b>       | IEC62196-2, Type 2 Socket                                                                          |
|                       | Safety Compliance            | IEC 61851-1, IEC61851-21-2 EVSE Mode 3                                                             |
|                       | Multiple Protection          | UVP, OVP, RCD (TypeA+DC6mA), SPD, Ground Fault Protection OCP, OTP, Control Pilot Fault Protection |
| Environmental         | <b>Operating Temperature</b> | -30°C-+50°C                                                                                        |
|                       | <b>Relative Humidity</b>     | Up to 95% non-condensing                                                                           |
|                       | Altitude                     | ≤2000M                                                                                             |
|                       | IP Level                     | IP54                                                                                               |
|                       | IK Rating                    | IK08                                                                                               |