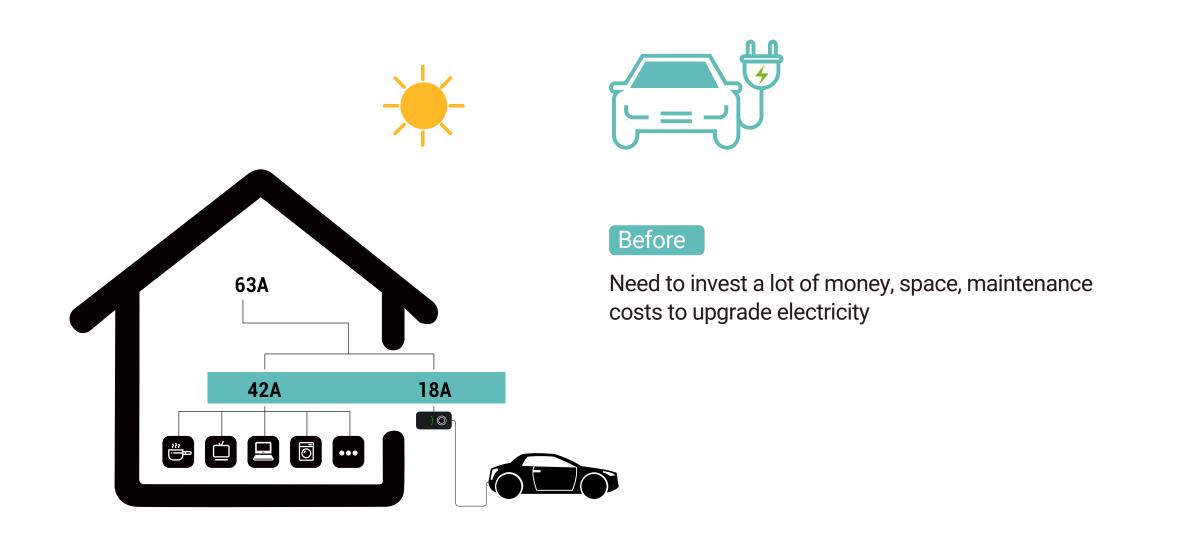

#### DYNAMIC LOAD BALANCING

Zero investment on upgrading electrical capacity to fulfill EV charging needs, saving money and time.

Fully utilize the ready electrical power of the house not in use.

Manage and dynamically adjust the charging load for EV point in a smart and congruous way.