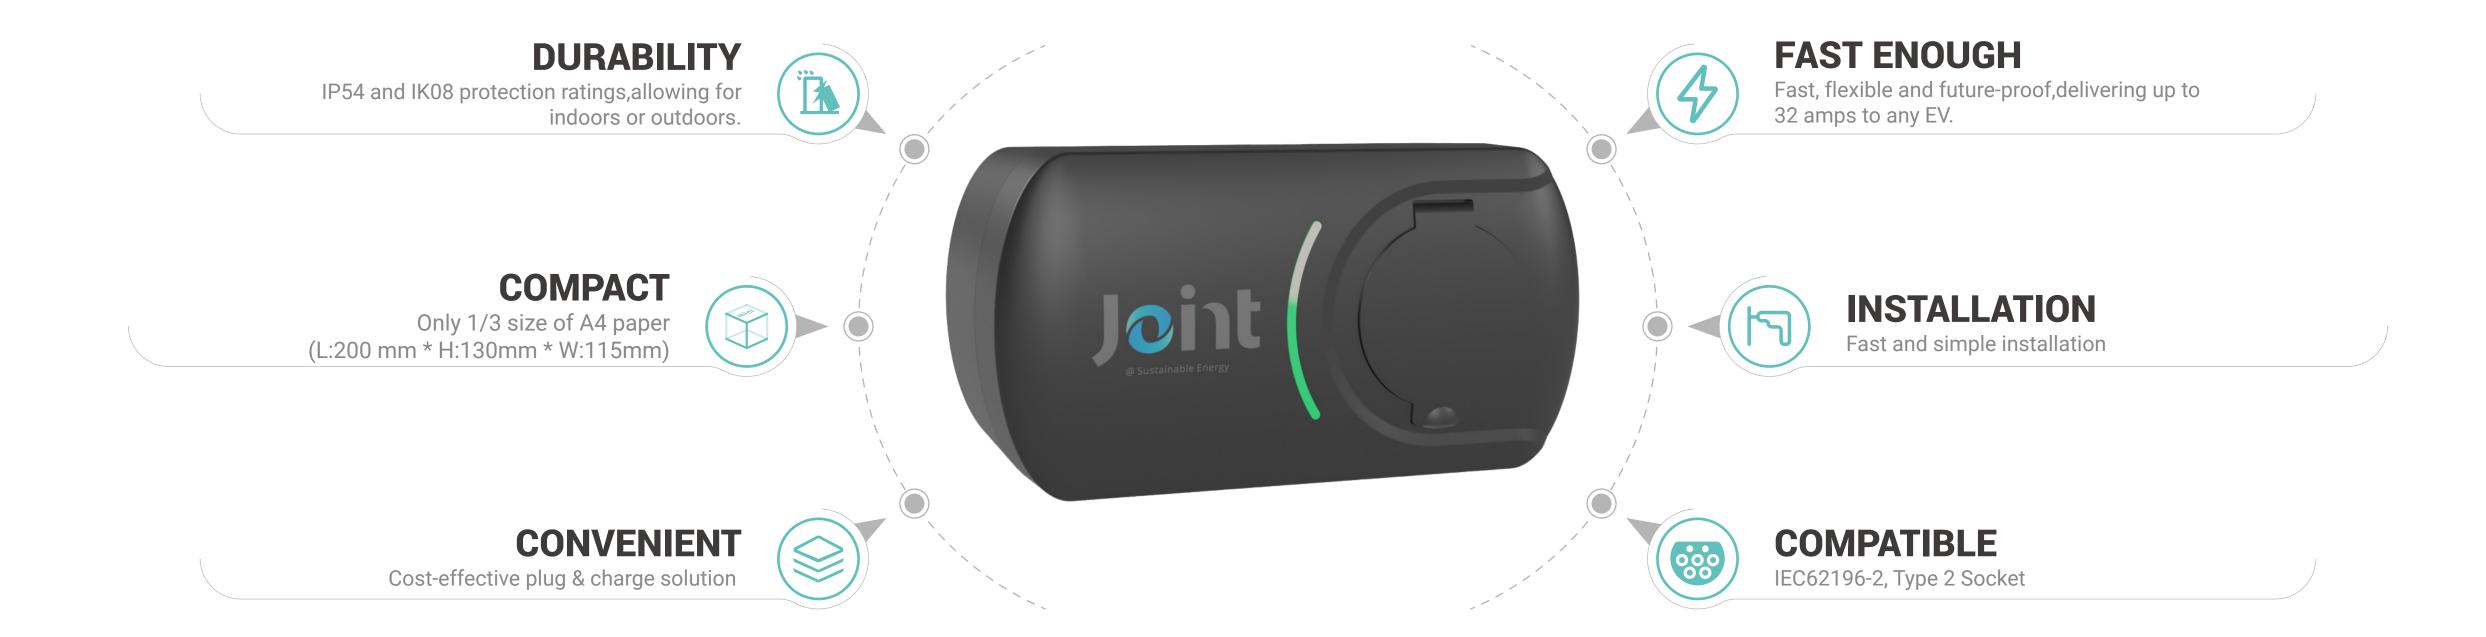

## DATASHEET

| Model No.             |                              | EVC38-AC07                                                                                         |
|-----------------------|------------------------------|----------------------------------------------------------------------------------------------------|
| Voltage               |                              | 230Vac±10%                                                                                         |
| Amperage              |                              | 32A                                                                                                |
| Power                 |                              | 7KW                                                                                                |
| AC Power Frequency    |                              | 50/60Hz                                                                                            |
| Net Weight            |                              | 1.15 kg                                                                                            |
| Gross Weight          |                              | 1.7kg                                                                                              |
| Product Dimensions    |                              | L:200 mm * H:130mm * W:115mm                                                                       |
| Protection & Standard | <b>Charging Outlet</b>       | IEC62196-2, Type 2 Socket                                                                          |
|                       | Safety Compliance            | IEC 61851-1, IEC61851-21-2 EVSE Mode 3                                                             |
|                       | Multiple Protection          | UVP, OVP, RCD (TypeA+DC6mA), SPD, Ground Fault Protection OCP, OTP, Control Pilot Fault Protection |
| Environmental         | <b>Operating Temperature</b> | -30°C-+50°C                                                                                        |
|                       | <b>Relative Humidity</b>     | Up to 95% non-condensing                                                                           |
|                       | Altitude                     | ≤2000M                                                                                             |
|                       | IP Level                     | IP54                                                                                               |
|                       | IK Rating                    | IK08                                                                                               |