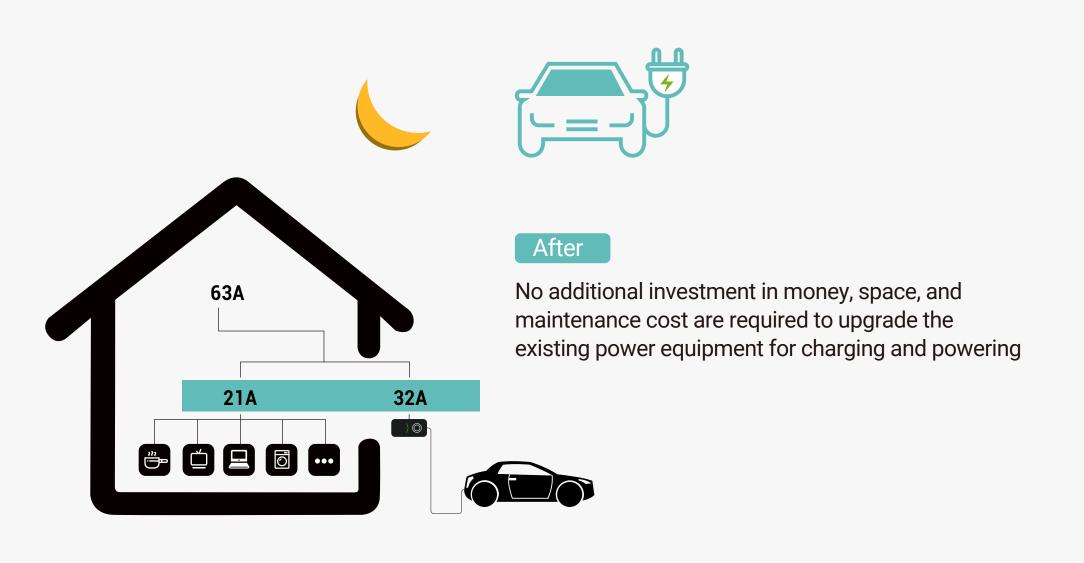

#### DYNAMIC LOAD BALANCING

Zero investment on upgrading electrical capacity to fulfill EV charging needs, saving money and time.

Fully utilize the ready electrical power of the house not in use.

Manage and dynamically adjust the charging load for EV point in a smart and congruous way.